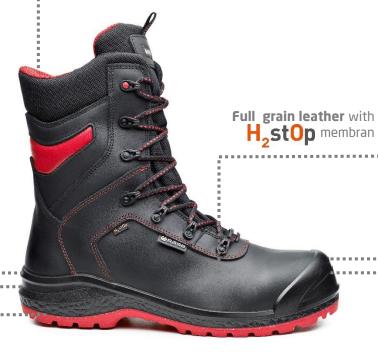

## **BE-DRY TOP B0896S**

Line SPECIAL

Lining in **breathable technical textile** that combines thermal insulation to warmth and softness.

••••

Outsole resistant up to -30°

S3 HRO CI WR SRC

Sizes: 39 - 50

**Integrated Tpu overcap** abrasion resistant, longer lasting