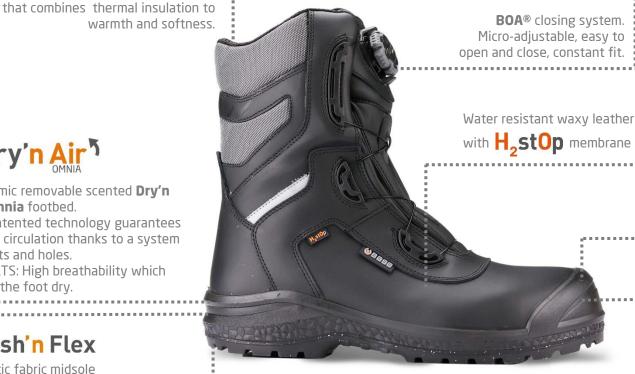

## **BE-OSLO** B0850

line SPECIAL

Seizes: **36 - 50** 

L00%

Anatomic removable scented Dry'n Air Omnia footbed.

Lining in breathable technical textile

The patented technology guarantees the air circulation thanks to a system of ducts and holes.

RESULTS: High breathability which keeps the foot dry.

Ballistic fabric midsole

Perforation 0 mm Standard 20345:2011 (Nail4,5mm -1100Newton).