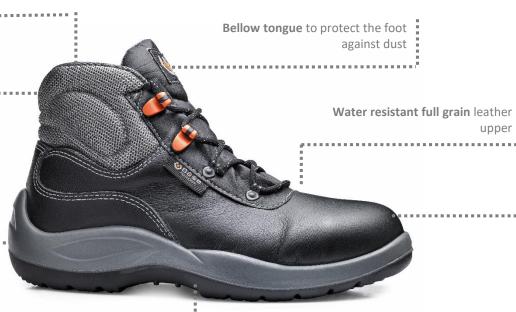

## **SmellStop**

3D hi-tech fabric lining for the best breathability with permanent antibacterial treatment\*, it prevents the proliferation of bacteria and bad odors

Padded collar to guarantee a maximum comfort and to avoid inflammation of the sinew.